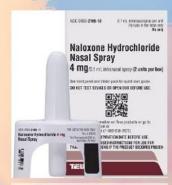

# Naloxone Giveaway

## **HOST Program**

(Homeless Outreach Stabilization & Transition)

We will be distributing
2 Nasal Naloxone Kits
(aka Narcan) to each
person stops by.
You will receive
instructions on how to
administer the
Naloxone we give you.

#### You can SAVE A LIFE

If you have questions, or would like to have us at your organization, please call 425-595-5333 or email ACannistraci@evergreenrc.org May 2nd Spring Into Recovery Community Resource Day 12pm-4pm at the Everett Aquasox Stadium/Funko Field!

#### What is it?

Narcan aka Naloxone is a medicine that can rapidly reverse an opioid overdose!

### Anyone can administer it!

Opioids are both legal and illegal such as:
Oxycodone (OxyContin, Percocet),
Hydrocodone (Vicodin), Codeine, Morphine,
Methadone, Fentanyl, and Heroin.